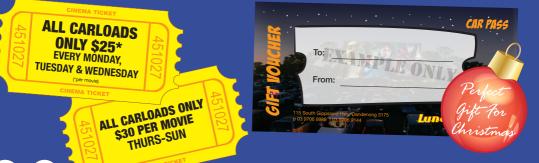

Lunar Drive-In, Dandenong is a family-run business with four giant screens making it the largest in the Southern Hemisphere. Showing the biggest Hollywood blockbusters and a range of your all-time retro favourites, we sure do have something for all to enjoy. We have recently completed our brand new café facilities offering a superior experience. Our café offers plenty of dinner options ranging from burgers to pizza along with our cinema classics such as popcorn and choc-tops. Pile the kids into the car and enjoy dinner and a movie at Lunar Drive-In this summer.