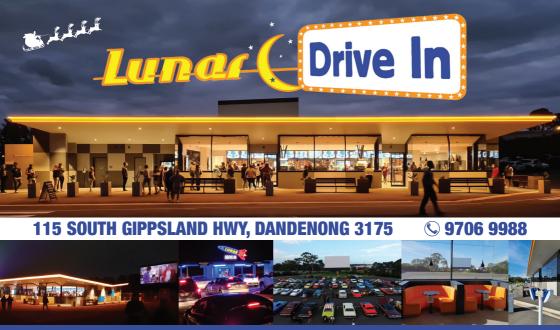

Lunar Drive-In, Dandenong is a family-run business with four giant screens making it the largest in the Southern Hemisphere. Showing the biggest Hollywood blockbusters and a range of your all-time retro favourites, we sure do have something for all to enjoy. We have recently completed our brand new café facilities offering a superior experience. Our café offers plenty of dinner options ranging from burgers to pizza along with our cinema classics such as popcorn and choc-tops. Pile the kids into the car and enjoy dinner and a movie at Lunar Drive-In this summer.